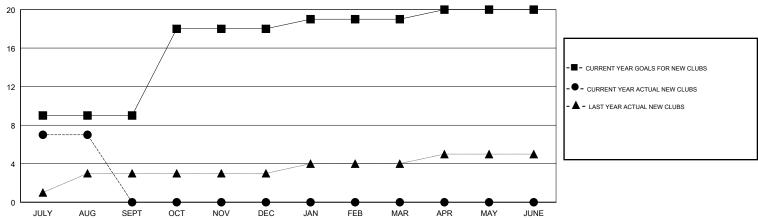

## GOALS AND ACTUAL NEW CLUBS CUMULATIVE

● - MEMBER GROWTH ACTUAL

- LAST YEAR MEMBERSHIP ACTUAL

| DROPPED CLUBS: 1 |    |
|------------------|----|
| DROPPED MEMBERS  |    |
| DECEASED         | 1  |
| CLUB CANCELLED   | 18 |
| OTHER            | 75 |
| TOTAL            | 94 |