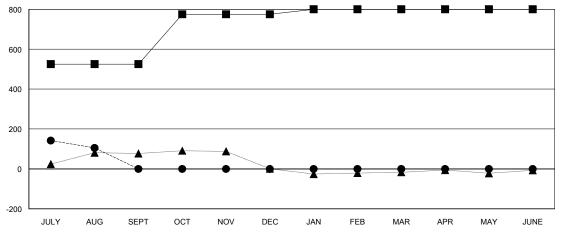

## GOALS AND ACTUAL NEW CLUBS CUMULATIVE

● - MEMBER GROWTH ACTUAL

- LAST YEAR MEMBERSHIP ACTUAL

| DROPPED CLUBS: 1 |    |
|------------------|----|
| DROPPED MEMBERS  |    |
| DECEASED         | 1  |
| CLUB CANCELLED   | 18 |
| OTHER            | 75 |
| TOTAL            | 94 |